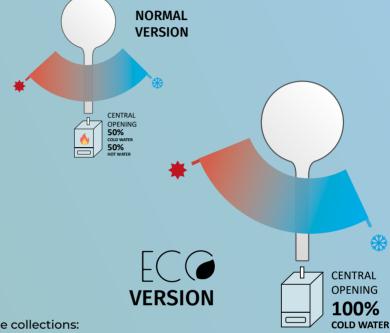

# HOW DOES GRB HELP OBTAIN ECOLOGICAL CERTIFICATIONS?

We offer the possibility of coverting our taps into an ECO version, which **limits the flow** rate of the tap incorporates "Central cold opening" in wash basins and bidets

# IN WHICH COLLECTIONS?

We have available the entire range of products from the collections:

|                                                         |                         |                      | TIME | COOL | TENDER | E-PLUS | ECO-PRIME | TEN PRO |
|---------------------------------------------------------|-------------------------|----------------------|------|------|--------|--------|-----------|---------|
|                                                         | FLOW<br>(I/min)         | wash basins / bidets | 5    | 5    | 12     | 5      | 12        | 12      |
| PRODUCTO                                                |                         | showers              | 14   | 14   | 12     | 9      | 12        | 12      |
| DE SERIE                                                |                         | kitchens             | 6,5  | 6,5  | 12     | 5      | 8         | 16      |
|                                                         | CENTRAL COLD<br>OPENING | wash basins / bidets | -    | -    | -      | yes    | yes       | -       |
| ECO VERSION (CENTRAL COLD OPENING) wash basins / bidets |                         |                      | yes  |      |        |        |           |         |